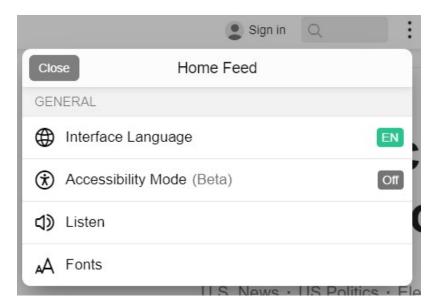

## **ACCESS**

Switch from Default to Accessibility Mode

Press Tab and then Enter to switch to Accessibility Mode

Or

Activate Accessibility Mode on our top right menu