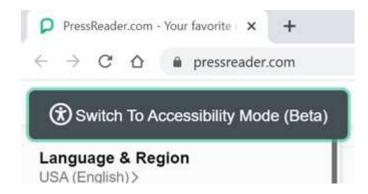

## **ACCESS**

Switch from Default to Accessibility Mode

Press Tab and then Enter to switch to Accessibility Mode

Or

Activate Accessibility Mode on our top right menu