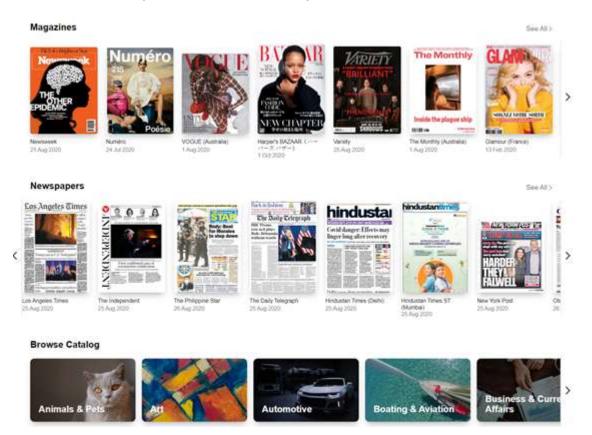

## HAPPY READING

Once you select a publication, select a section/article to start reading or before that, you can also add that Publication to your favorites or select a different Issue Date to read.